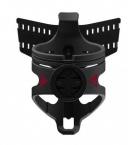

## FRONT BOTTLE CAGE PROFILE DESIGN HSF BTA

PORTABORRACCIA ANTERIORE PROFILE DESIGN HSF BTA.jpg

FRONT BOTTLE CAGE PROFILE DESIGN HSF BTA

Rating: Not Rated Yet

**Price:** 39,90 €

39,90 €

Ask a question

Manufacturer: Profile Design

## FRONT BOTTLE CAGE PROFILE DESIGN HSF BTA

The new HSF BTA takes up minimal space on the appendages but guarantees great versatility. Little weight, great practicality and wide possibility of positioning whatever your preferences. The computer holder for Garmin makes this product complete and without extra weight

## Technical features:

- Compatible with many appendices
- External dimensions of the holder: 80 x 120 mm.
- Attachment to the front of the bicycle.
- Garmin GPS support included
- Black colour
- Manufacturer weight: 100 grams.