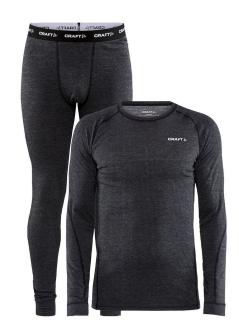

## **CRAFT CORE WOOL MERINO SET MAN'S**

CRAFT CORE WOOL MERINO SET MAN'S

Rating: Not Rated Yet

**Price:** 70,00 €

70,00 €

Ask a question

Manufacturer: CRAFT

Description

1 / 2

The Core Wool Merino set includes a long-sleeved jersey baselayer and underpants made from a soft merino wool and polyester blend that keeps you dry and warm all day.

The combination of mulesing-free merino wool and highly functional polyester ensures excellent thermoregulation during low and medium intensity activities. Additionally, the soft, fine fibers of the fabric provide a soft touch against the skin, making the garments a great choice for alpine skiing, trekking and hunting.

- Warm and functional merino wool and polyester blend
- Provides warmth even when wet
- Ergonomic fit
- Odorless by nature
- Non-mulesing wool
- Regular fit
- Moisture transport: 2 out of 5Activity level: 2 out of 5
- Temperature: -15 °C to -5 °C